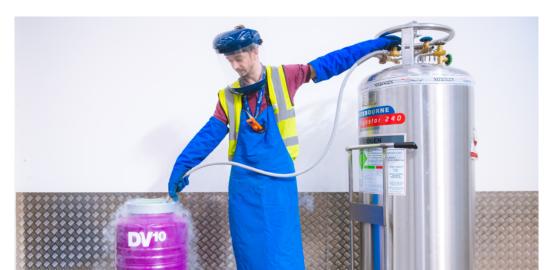

### **About evo DV10**

The evo DV10 LN2 Smart Shipper simplifies the transport of critical biologic shipments and advanced therapies requiring cryogenic temperatures. Movable without a pallet, the shipper can be upright or on its side during transportation without failure. Extensive on-board monitoring and extended temperature hold times mean the shippers are easy to handle – reducing the burden on hospital sites and improving your supply chain flexibility.

#### Start packing immediately

evo DV10 LN2 Smart Shipper is pre-conditioned to the required temperature.