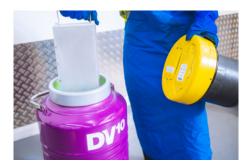

### **About evo DV10**

The evo DV10 LN2 Smart Shipper simplifies the transport of critical biologic shipments and advanced therapies requiring cryogenic temperatures. Movable without a pallet, the shipper can be upright or on its side during transportation without failure. Extensive on-board monitoring and extended temperature hold times mean the shippers are easy to handle – reducing the burden on hospital sites and improving your supply chain flexibility.

#### Start packing immediately

evo DV10 LN2 Smart Shipper is pre-conditioned to the required temperature.