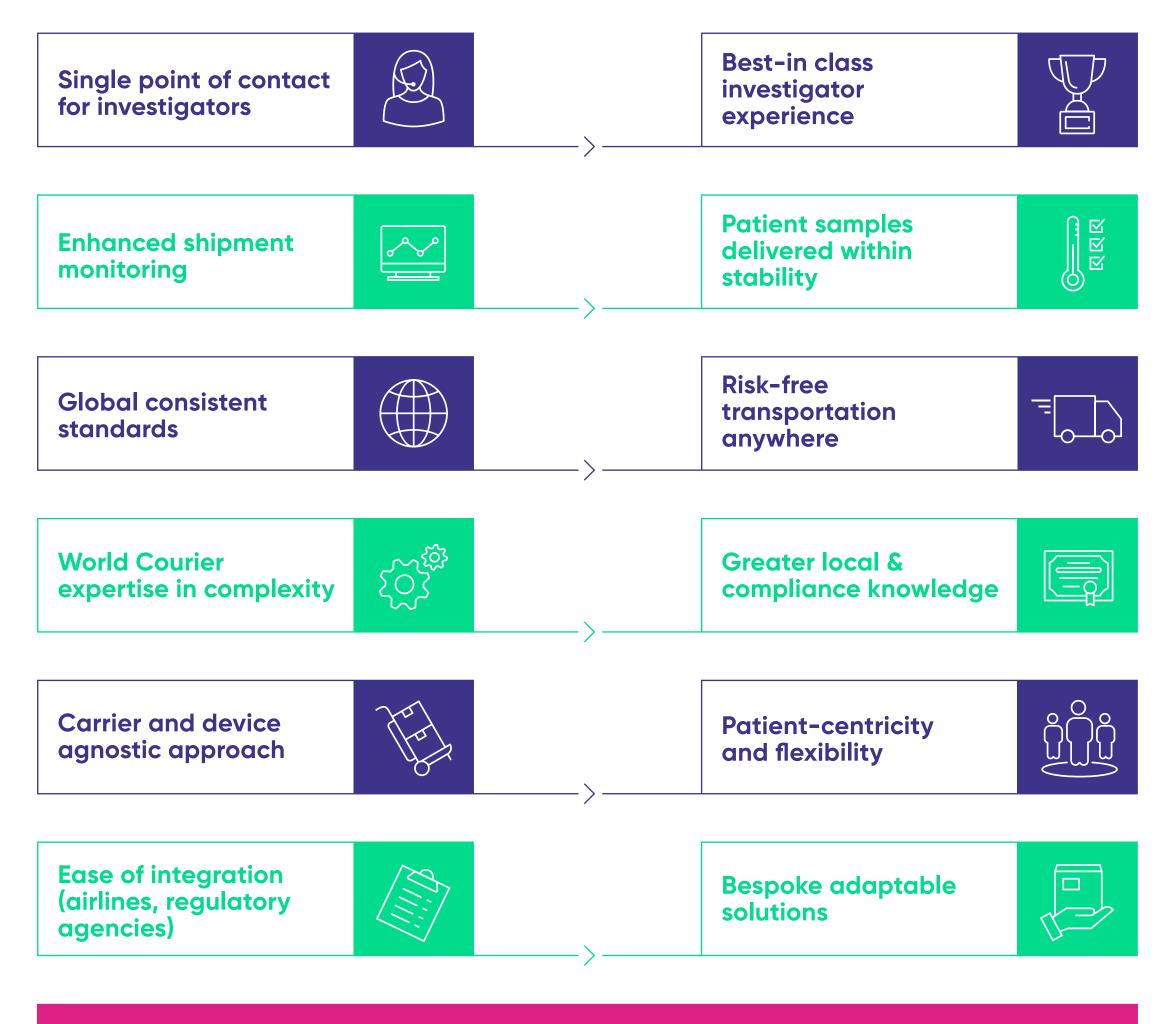

# What can you expect from World Courier's service dedicated to Central Labs

The control tower brings peace of mind to central labs and investigators by untangling the web of requirements and monitoring needed to ship biological samples.

# Streamlined communication and monitoring

## **GPS**

System confirming real world and planned locations match at all key milestones to support immediate contingency plan implementation.

Our dedicated control tower will connect investigator sites to your lab 24/7/365 and ensure time and temperature requirements are met.